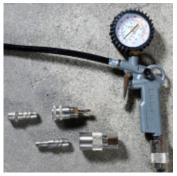

### CONTENT

| NITO Crome plated brass Couplings and Nipples | 3  |
|-----------------------------------------------|----|
| NITO Stanless Steele Couplings and Nipples    | 7  |
| NITO Click Couplings and Nipples              | 9  |
| NITO High Pressure Couplings                  | 11 |
| NITO Safety Couplings and Nipples             | 12 |
| NITO Industrial Gun                           | 13 |
| NITO Hose Unions                              | 19 |
| NITO NITO Hose Unions and Connectors          | 20 |
| NITO Aerators                                 | 22 |
| NITO O-ringe and Washer                       | 23 |
| NITO KS Compressed Air Couplings              | 24 |