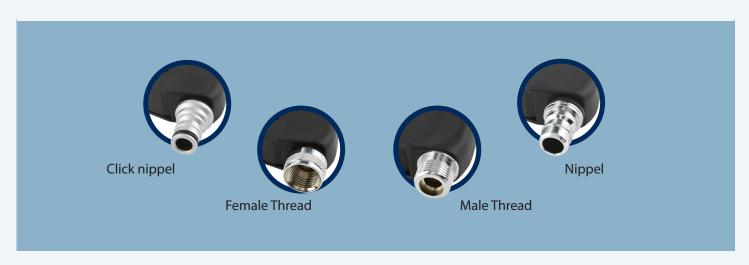

## NITO Crome plated brass Couplings and Nipples

| NITO Couplingsset 1/2"                       | and 3/4"                                                               | ltem<br>Number     | Coupler/<br>Female<br>Thread | Nipple with<br>hose tail     | ltem<br>Number | Coupler/<br>Female<br>Thread | Nipple with<br>hose tail | Item<br>Number | Coupler/<br>Female<br>Thread | Nipple with hose tail |
|----------------------------------------------|------------------------------------------------------------------------|--------------------|------------------------------|------------------------------|----------------|------------------------------|--------------------------|----------------|------------------------------|-----------------------|
|                                              | NITO Couplings-<br>set with coupling/<br>female and<br>nipple/hosetail | 53506A3            | 1/2"                         | 1 /2"                        | 63506A3        | 3/4"                         | 3/4"                     |                |                              |                       |
| NITO Couplings with fer<br>"System           | nale 1/2", 3/4" and                                                    | ltem<br>Number     | Coupler                      | Female<br>Thread             | ltem<br>Number | Coupler                      | Female<br>Thread         | ltem<br>Number | Coupler                      | Female<br>Thread      |
|                                              | NITO Couplings<br>with female                                          | 53500A3            | 1/2"                         | 1/2"                         | 63500A3        | 3/4"                         | 3/4"                     | 73500A3        | 1"                           | 1"                    |
|                                              |                                                                        | 53520A3<br>5352GA3 | 1/2"                         | 3/4"<br>1/2",3/4"<br>and M22 |                |                              |                          |                |                              |                       |
| NITO Couplings with Fer                      | male Thread and stop                                                   | ltem<br>Number     | Coupler                      | Female<br>Thread             | ltem<br>Number | Coupler                      | Female<br>Thread         | ltem<br>Number | Coupler                      | Female<br>Thread      |
|                                              | NITO Couplings<br>with Female<br>Thread and stop                       | 53530A3<br>5353RA3 | 1/2"                         | 3/4"<br>1/2"and<br>3/4"      | 63530A3        | 3/4"                         | 3/4"                     | 73530A3        | 1"                           | 1"                    |
| NITO Couplings with Ma                       | le Thread 1/2" System                                                  | Item<br>Number     | Coupler                      | Male Thread                  | ltem<br>Number | Coupler                      | Male Thread              | ltem<br>Number | Coupler                      | Male Thread           |
|                                              | NITO Couplings<br>with Male Thread                                     | 5350NA3            | 1/2"                         | 1/2"                         |                |                              |                          |                |                              |                       |
|                                              |                                                                        | 5352NA3            | 1/2"                         | 3/4"                         |                |                              |                          |                |                              |                       |
| NITO Couplings with Ma<br>1/2" System        | lle Thread and stop                                                    | Item<br>Number     | Coupler                      | Male Thread                  | Item<br>Number | Coupler                      | Male Thread              | Item<br>Number | Coupler                      | Male Thread           |
|                                              | Couplings with<br>Male Thread and<br>stop                              | 5353NA3            | 1/2"                         | 1/2"                         |                |                              |                          |                |                              |                       |
| NITO Couplings with ho<br>and 3/4" System    | se tail 1/2″                                                           | ltem<br>Number     | Coupler                      | Hose Tail                    | ltem<br>Number | Coupler                      | Hose Tail                | Item<br>Number | Coupler                      | Hose Tail             |
| <b>A</b>                                     | Couplings with hose tail                                               | 5350SA3            | 1/2"                         | 1/2"                         | 6350SA3        | 3/4"                         | 3/4"                     | . Tullinger    |                              |                       |
|                                              | nose taii                                                              | 5351SA3            | 1/2"                         | 3/4"                         |                |                              |                          |                |                              |                       |
|                                              |                                                                        | 5349SA3<br>5350CA5 | 1/2"                         | 3/8"<br>5/8"                 |                |                              |                          |                |                              |                       |
|                                              |                                                                        |                    |                              |                              | 6350MA3        | 3/4"                         | 5/8"                     |                |                              |                       |
| NITO Couplings with ho<br>8/4" and 1" System | se tail and stop 1/2",                                                 | Item<br>Number     | Coupler                      | Hose Tail                    | Item<br>Number | Coupler                      | Hose Tail                | Item<br>Number | Coupler                      | Hose Tail             |
|                                              | Couplings with                                                         | 5353SA3            | 1/2"                         | 1/2"                         | 6353SA3        | 3/4"                         | 3/4"                     | 7353SA3        | 1"                           | 1"                    |
|                                              | hose tail and stop                                                     |                    |                              |                              |                |                              |                          |                |                              |                       |