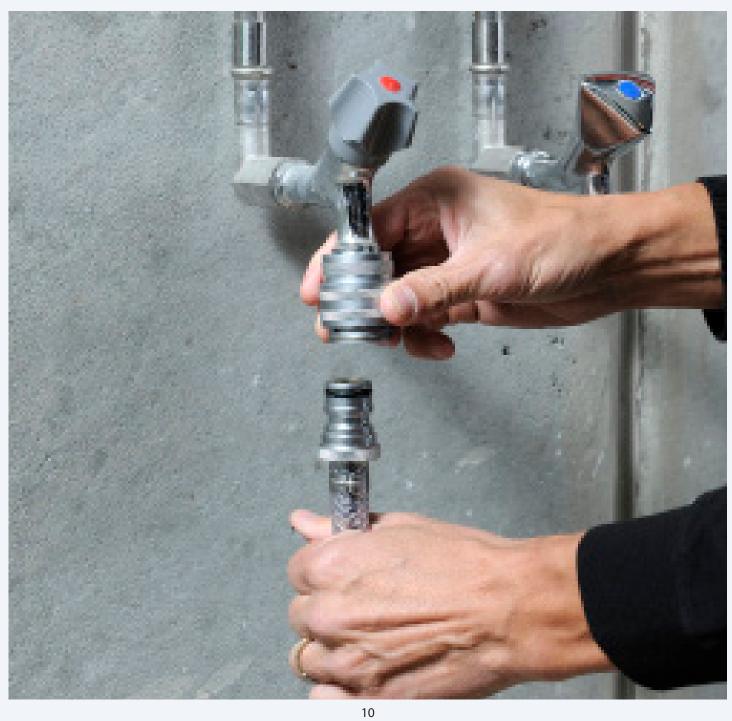

|                |         |           |

| Click Coupler with Hose Lock garden- and industry hose | k and stop to                                                           | ltem<br>Number | Coupler | Hose Tail | ltem<br>Number | Coupler | Hose Tail | ltem<br>Number | Coupler | Hose Tail |
|--------------------------------------------------------|-------------------------------------------------------------------------|----------------|---------|-----------|----------------|---------|-----------|----------------|---------|-----------|
| Ho sto                                                 | lick Coupler with<br>ose Lock and<br>cop to garden-<br>nd industry hose | 5953LA3        | 1/2"    | 1/2"      |                |         |           |                |         |           |



# NITO High Pressure Couplings











| NITO High Pressure Coup | olings                                                                                   | ltem<br>Number | Coupler | Female<br>Thread | Male Thread               |  |  |  |
|-------------------------|------------------------------------------------------------------------------------------|----------------|---------|------------------|---------------------------|--|--|--|
|                         | High Pressure<br>Couplingsset and<br>nippel with Female<br>Thread                        | 6550613        | 3/8"    | 3/8"             |                           |  |  |  |
|                         | High Pressure<br>Couplingsset and<br>nippel in Stainless<br>Steele with Female<br>Thread | 6550IS3        | 3/8"    | 3/8"