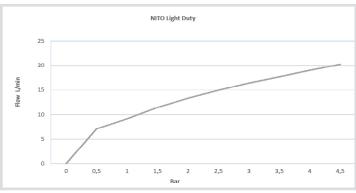

# Capacity (at 4 bar):

- □ When jet spray 19l/min
- When wide spray pattern 36l/min