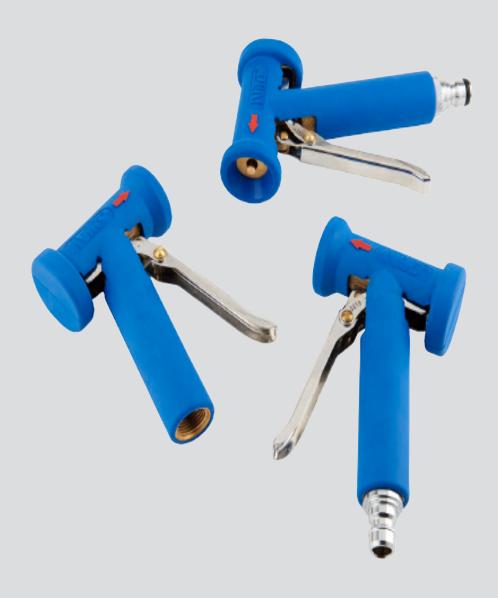

## Attachment options:

- 1/2" female RS /Standard)
- □ NITO Nipple: 1/2" and 3/4"
- Hose Tail: 1/2" and 3/4"

Items shown represents only a small sample of our product assortment. Look at the whole program on our home page or contact NITO.